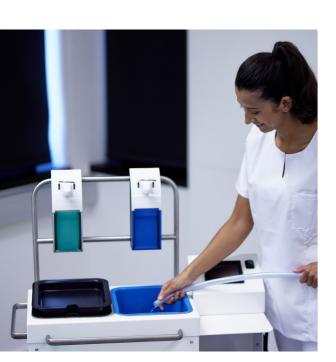

# One cable. Two hoses. Infinitely simple.

MoDu® does not require any special infrastructure. A socket and hot water pipe are sufficient. Fill the water tank, prepare the shower tray and you're ready to go.

### Cost under control.

You can purchase MoDu® for permanent use or rent it cost-effectively for temporary use -depending on your needs.

cont

MoDu® is mobile when your patients are not.

With MoDu®, patients can be showered in their own care bed. Unsafe transfers with shower beds and shower chairs to the bathroom are a thing of the past.